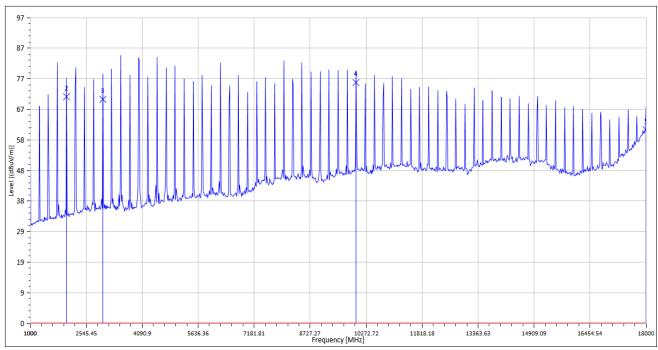

#### Description

The CG118 series Comb Generator is a radiated reference signal source. As a conducted signal source, the output is available directly from the connector. An antennas is supplied with the Comb Generator for generating radiated reference signals. It is a self-contained source of signals consisting of frequency harmonics at 250MHz intervals, and is usable from 1GHz up to at least 18GHz.

## Specification

| Frequency Range    | 1GHz – 18GHz              |
|--------------------|---------------------------|
| Frequency Step     | 250MHz                    |
| Power Requirements | USB mini,+5Vdc            |
| Output connectors  | 50 ohm, SMA Female        |
| Charging time      | 8~10 Hours                |
| Usage time         | 8 Hours                   |
| Size               | 120mm(W)*82mm(D)*120mm(H) |
| Net Weight         | 960g                      |