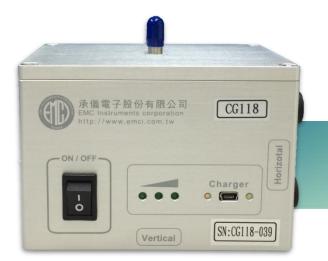

#### Description

The CG118 series Comb Generator is a radiated reference signal source. As a conducted signal source, the output is available directly from the connector. An antennas is supplied with the Comb Generator for generating radiated reference signals. It is a self-contained source of signals consisting of frequency harmonics at 250MHz intervals, and is usable from 1GHz up to at least 18GHz.

## Specification

| Frequency Range    | 1GHz – 18GHz              |
|--------------------|---------------------------|
| Frequency Step     | 250MHz                    |
| Power Requirements | USB mini,+5Vdc            |
| Output connectors  | 50 ohm, SMA Female        |
| Charging time      | 8~10 Hours                |
| Usage time         | 8 Hours                   |
| Size               | 120mm(W)*82mm(D)*120mm(H) |
| Net Weight         | 960g                      |

## Horizontal

## Vertical

Sales Partner:

ABSOLUTE *EMC* Llc. Covering sales in North America United States, Mexico, & Canada absolute-emc.com Phone:703-774-7505 info@absolute-emc.com