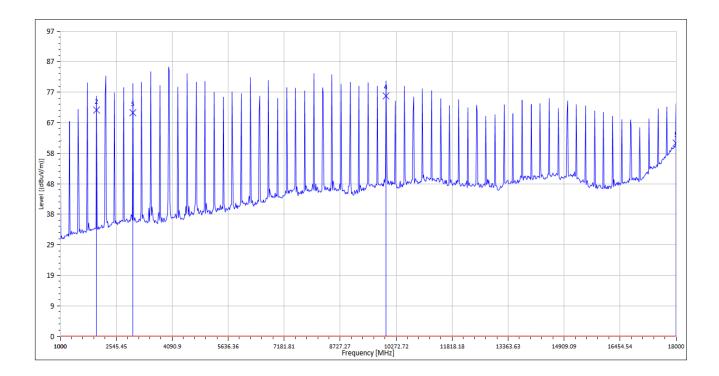

#### Description

The CG118 series Comb Generator is a radiated reference signal source. As a conducted signal source, the output is available directly from the connector. An antennas is supplied with the Comb Generator for generating radiated reference signals. It is a self-contained source of signals consisting of frequency harmonics at 250MHz intervals, and is usable from 1GHz up to at least 18GHz.

### Application

The main application of Comb Generator is to quickly verify radiated emissions test setups. And the most important application is troubleshooting Open Area Test Sites (OATS )/Chamber . An OATS must be completely calibrated before it is put into service.

With the Comb Generator, the test engineer will be able to perform quick a verification of the test setup more frequently to assure accurate test results . For example , any problem or change with antenna, attenuator or receiver will be reflected in the Comb Generator data with the same setup . The same method can be utilized when EMC emissions measurements for a product varies with sites. The Comb Generator can be used to determine if the test sites are causing the variation.